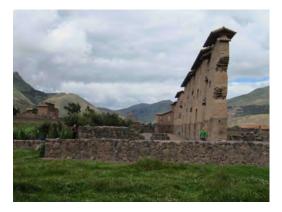

# Part Two Itinerary ~

**DAY 01: DEC 14:** BY BUS FROM PUNO TO CUSCO. VISIT RAQCHI, the Temple of the Creator. The Temple of Raqchi brings to us the infinite possibilities of creation. It stands in remembrance of those who gathered before us, coming together in the interest of humanity, the arts, the sciences and all things spiritual. OVERNITE IN CUSCO