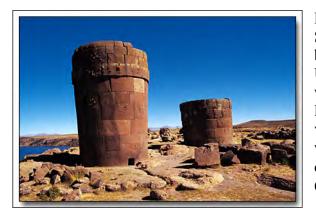

**DAY 05: EC 13:** AM: We will go to Sillustani, which is a sacred pre-Incan burial ground on the shores of Lake Umayo near Puno in Peru. The tombs, which are built above ground in towerlike structures called *chullpas*, are the vestiges of the Colla people, Aymara who were conquered by the Inca in the 15th century. PM: Free Overnight in the village of Chucuito